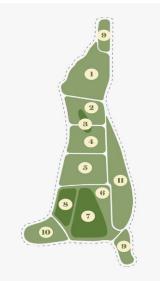

| Phone                                                                                                              |      |                              |      |                                |       |                                    |       |                                 |                                            |  |  |
|--------------------------------------------------------------------------------------------------------------------|------|------------------------------|------|--------------------------------|-------|------------------------------------|-------|---------------------------------|--------------------------------------------|--|--|
|                                                                                                                    |      | Adults                       |      | Children                       |       |                                    |       | Roast - Approx size (1kg = 4 se | erves)                                     |  |  |
| Generally, for a Standard Lamb Cut-up, please simply tick the first column and then leave the rest to the experts! |      |                              |      |                                |       |                                    |       |                                 |                                            |  |  |
| Standard packaging means cryovaced and labelled ready for the freezer.                                             |      |                              |      |                                |       |                                    |       |                                 |                                            |  |  |
|                                                                                                                    | Tick | STANDARD PACK                | Tick | or                             | Tick  | or                                 | Tick  |                                 | Chops/pack OR<br>Pack size<br>(approx. kg) |  |  |
| ① Leg                                                                                                              |      | 2x Half Leg Roasts (Bone in) |      | Roast (Boneless)**             |       | 4 x Leg Primals (Mini<br>Roasts)** |       | Steaks                          |                                            |  |  |
| NB: choose one line only                                                                                           |      |                              |      | Whole Roast (Bone in)          |       | Shank                              |       | Diced Trim                      |                                            |  |  |
| ② Chump                                                                                                            |      |                              |      | Rump Roast                     |       | Chops                              |       |                                 |                                            |  |  |
| ③ Tenderloin                                                                                                       |      |                              |      | Fillet/Tenderloin              | NB: I | you choose this, there will be     | no Sł | nortloin selection              |                                            |  |  |
| (4) Shortloin                                                                                                      |      | Loin Chops                   |      | Backstrap (Eye of Shortloin) 8 | Tend  | erloin (Boneless)                  |       |                                 |                                            |  |  |
| (5) Rack                                                                                                           |      | Frenched Rack (8 Rib)        |      | Frenched Cutlets               |       |                                    | •     |                                 |                                            |  |  |
| 6 Forequarter                                                                                                      |      | Forequarter Chops            |      | Forequarter Rack (4 Rib)       |       | Forequater Roast (Boned & Rolled)  |       |                                 |                                            |  |  |
| ⑦ Shoulder                                                                                                         |      | BBQ Chops                    |      | Boned Rolled Roast**           |       | Whole Shoulder Roast (Bone<br>in)  |       |                                 |                                            |  |  |
| (9) Shank                                                                                                          |      | Foreshank                    |      | Hindshank                      |       |                                    |       |                                 |                                            |  |  |
| 1 Neck                                                                                                             |      | Chops                        |      | Diced Trim                     |       |                                    | 1     |                                 |                                            |  |  |
| ① Breast & Flap                                                                                                    |      | Spare Ribs                   |      | Curry Pieces                   |       | Trim                               |       |                                 |                                            |  |  |
| Trim                                                                                                               |      | Diced                        |      | Stewing Pieces                 |       |                                    |       |                                 |                                            |  |  |
| Offal                                                                                                              |      |                              |      | Liver                          |       | Kidneys                            |       | Heart                           |                                            |  |  |
|                                                                                                                    |      |                              |      |                                |       |                                    |       |                                 |                                            |  |  |
| Special requests                                                                                                   |      |                              |      |                                |       |                                    |       |                                 |                                            |  |  |
|                                                                                                                    |      |                              |      |                                |       |                                    |       |                                 |                                            |  |  |
|                                                                                                                    |      |                              |      |                                |       |                                    |       |                                 |                                            |  |  |
|                                                                                                                    |      |                              |      |                                |       |                                    |       |                                 |                                            |  |  |
|                                                                                                                    |      |                              |      |                                |       |                                    |       |                                 |                                            |  |  |